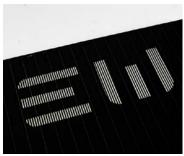

### **High Energy Pulse for Through Vias Drilling**

- · Adjustable pulse length: ns via us to cw
- · Flexible rep rate: single shot to 8 MHz
- · Wavelength: IR, power up to 600 W

- · 3D packages / 3D MEMS in electronic engineering
- · Through Via drilling by punch
- · High energy for large aspect ratio, >1:10 vias on 1 mm thick Si wafer