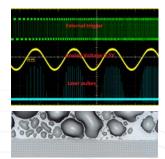

#### **High Frequency Pulse for Surface Texturinng**

- · Free Trigger up to 8 MHz · Addressable pulse energy
- · Pulse length: ps, fs
- · Gaussian, top-hat

- · Hydrophilic/hydrophobic, anti-fog/anti-corrosion surface properties
- Arbitrary patterning/ functionization
- · PSO function at very high speed