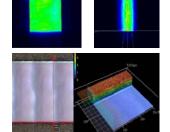

### **Tailored Beam Shape for Film Patterning**

- · 1D top-hat / 2D top-hat
- · Wavelength: IR, Green, UV
- · Pulse length: ns, ps, fs
- · Energy up to multi mJ

- · BIPV patterning, LIFT/LLO, Low-E coating deletion
- · High energy and large spot size
- · Area rate 30 cm<sup>2</sup>/(min·W)