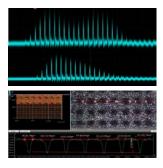

#### **Versatile GHz Pulse for Volume Subtraction**

- · MHz or/and GHz, incl. burst-in-burst
- · Wavelength: IR, Green, UV
- · Pulse length: ps, fs
- · Power up to 600 W

- · Hydrogen energy, water treatment, Semiconductor dicing
- · Scan/Punch process
- · Ablation rate:

Steel: 0.5 mm³/(min·W) SiC: 0.3 mm³/(min·W)