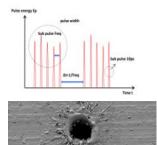

#### **Versatile GHz Pulse for Volume Subtraction**

- · MHz or/and GHz, incl. burst-in-burst
- · Wavelength: IR, Green, UV
- · Pulse length: ps, fs
- · Power up to 600 W

- · Hydrogen energy, water treatment, Semiconductor dicing
- · Scan/Punch process
- · Ablation rate: