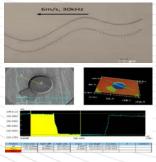

#### **High Frequency Pulse for Surface Texturinng**

- · Free Trigger up to 8 MHz · Addressable pulse energy
- · Pulse length: ps, fs
- · Gaussian, top-hat

- · Hydrophilic/hydrophobic, anti-fog/anti-corrosion surface properties
- Arbitrary patterning/ functionization
- · PSO function at very high speed