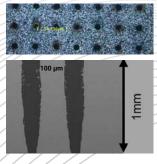

### **High Energy Pulse for Through Vias Drilling**

- · Adjustable pulse length: ns via us to cw
- · Flexible rep rate: single shot to 8 MHz
- · Wavelength: IR, power up to 600 W

- · 3D packages / 3D MEMS in electronic engineering
- · Through Via drilling by punch
- · High energy for large aspect ratio, >1:10 vias on 1 mm thick Si wafer