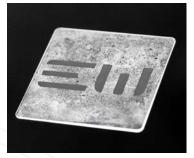

### **Tailored Beam Shape for Film Patterning**

- · 1D top-hat / 2D top-hat
- · Wavelength: IR, Green, UV
- · Pulse length: ns, ps, fs
- · Energy up to multi mJ

- · BIPV patterning, LIFT/LLO, Low-E coating deletion
- · High energy and large spot size
- · Area rate 30 cm<sup>2</sup>/(min·W)